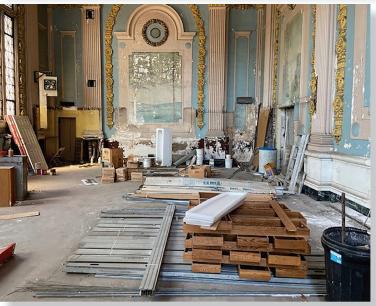

## Fundraising efforts underway for renovation of Dimeling Coffee Shop

A sock hop fundraiser, private donations, and grant funding are some of the sources of income already fueling a project to renovate the coffee shop space at the Dimeling Senior Residence.

Murals and ornate plaster work have suffered from water damage in recent decades, but Mature Resources Foundation, who took ownership of the building in June of 2022, hopes to raise the funds necessary to restore the space to its former glory.

The project will rely solely on donations and grant funding, and will not be supported by state funds that provide valuable senior services. Mature Resources plans to open the coffee shop to the public, as it was in the past, providing a place for members of the community to gather. The current estimated cost of the renovation is approximately \$250,000. Mature Resources has already taken stewardship over the rest of the Dimeling Structure. Originally designed and built in 1904 as a 120-room hotel by Pittsburgh-based Beezer Brothers, the Dimeling ceased operation as a hotel in 1977. It was placed on the National Register of Historic Places on April 10, 1980. It remained empty until the renovation in 2000 transformed the building by combing and expanding guest rooms into the present 33 one- or two-bedroom apartments, complete with full kitchens, baths, and living areas, creating housing for individuals 55 years of age or older. The stately lobby remains intact, featuring ornamental woodwork, marble floors, and a fireplace, and serves as a meeting place for residents.